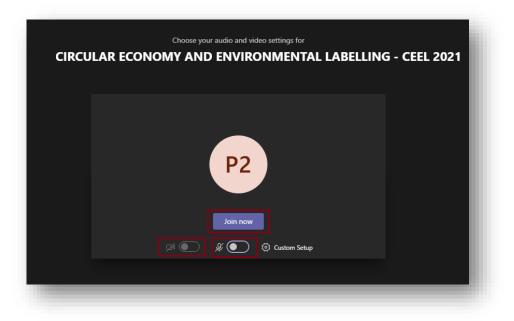

When you access the scheduled "Event" you must allow the browser to use the camera and microphone from your computer (not required for the application).

In the next dialog, you can turn on the camera and microphone and click on the "Join now" button to access the conference. The practice is to turn off the microphone when connecting, not to disturb the presenter who is making a presentation at that moment.