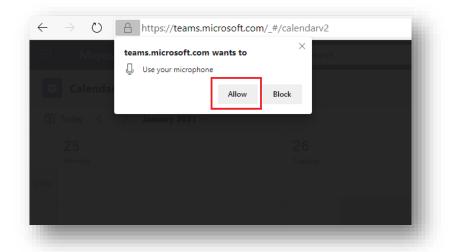

When you access the scheduled "Event" you must allow the browser to use the camera and microphone from your computer (not required for the application).

In the next dialog, you can turn on the camera and microphone and click on the "Join now" button to access the conference. The practice is to turn off the microphone when connecting, not to disturb the presenter who is making a presentation at that moment.