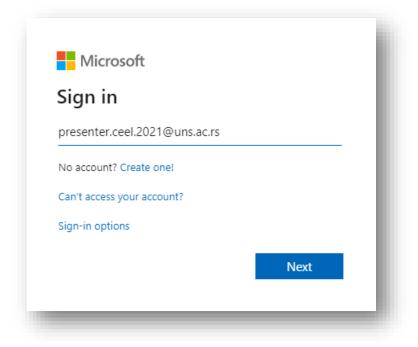

The next steps are identical for the browser and the application. In the dialog you need to enter the username that was previously provided to you.

By clicking on the "Next" button, a window will open where you need to enter the password that was delivered to you and click on the "Sign in" button.