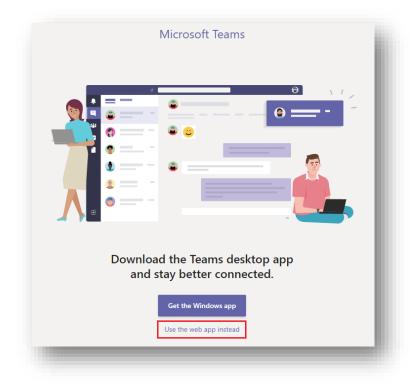

If you have accessed through an Internet browser, you need to click on the link "Use the web app instead" (this step does not exist on the application).

In the menu on the left, click Calendar (1) and the current week's calendar will open. Then click on the scheduled "Event" (2) and select the "Join" option (3).